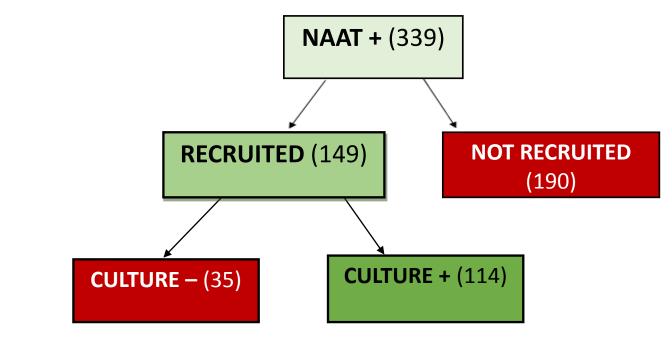

### Methods

149 individuals with GC recruited

Questionnaire, cultures and sensitivities