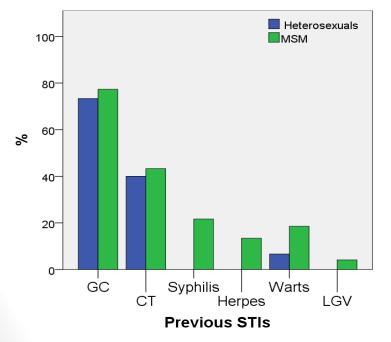

### **Previous STIs**

#### MSM had more previous STIs than heterosexuals (P=0.03)

#### HIV-positive MSM had more previous STIs than HIV-negative MSM (P<0.01)