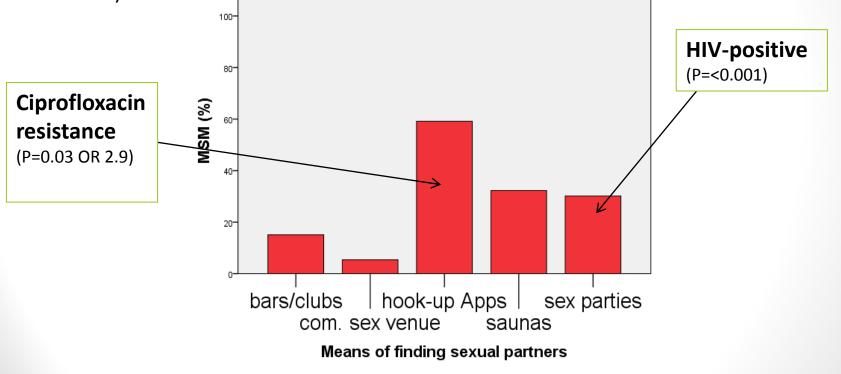

# **Finding Sexual Partners**

MSM used venues and Apps to find partners more than heterosexuals (P=<0.001 OR: 21.9)

- Associated with being MSM (OR 4.05 P<0.01)
- Ciprofloxacin resistance associated with hook-up Apps in MSM(P=0.03 OR 2.9)