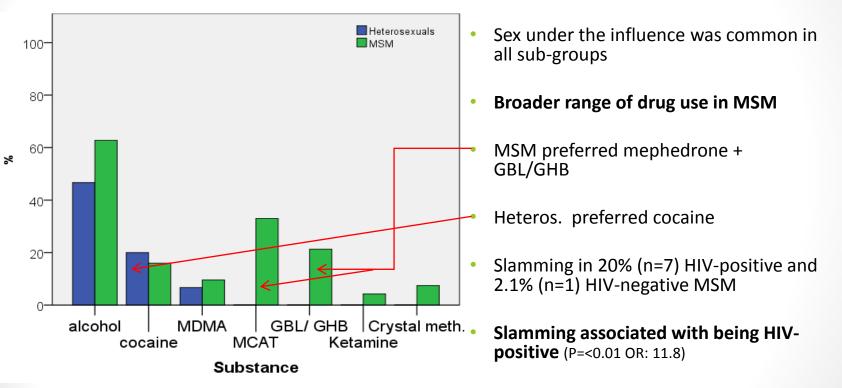

|

## **Infection Site**



 72.2% (n=70) MSM had multi-site infections

 4 participants had different resistant profiles in different sites

### **Previous STIs**

#### MSM had more previous STIs than heterosexuals (P=0.03)



#### HIV-positive MSM had more previous STIs than HIV-negative MSM (P<0.01)



## Condom Use

**HIV-positive associated with using** (P=0.05) condoms none of the time (P=0.01 OR: 4.6) Condom use Participants (%) 100in MSM Condom Use None of the time 80-Some of the time All of the time 60-% 40-20-0-18-24 25-34 35-44 45-54 55+ Age group (years)

Condom use decreased with age in MSM

# **Finding Sexual Partners**

MSM used venues and Apps to find partners more than heterosexuals (P=<0.001 OR: 21.9)



# **Drugs and Alcohol**



# Sex Outside Brighton

Sex outside Brighton





HIV-positi∨e n=9 HIV-negati∨e n=27

• 19.3% -abroad

 Associated with being HIV-negative in MSM (P=<0.01 OR: 3.7)</li>

## Resistance

- 66.9% of cases were culturepositive
- Resistance to >1 antibiotic occurred in
  - 34.8% of HIV-positive MSM
  - 9.1% of HIV-negative MSM
  - 9.1% of heterosexuals
- No ESC resistance but resistance to older antibiotics

- Associated with being MSM (OR 4.05 P<0.01)
- Ciprofloxacin resistance associated with hook-up Apps in MSM(P=0.03 OR 2.9)

## Conclusion

- Common in both HIV-positive and HIV-negative MSM:
  - condom avoidance
  - frequent partner change
  - sex under the influence of drugs
- Raises concerns about STI (especially HIV) transmission
- HIV-positive MSM used condoms least and in general con