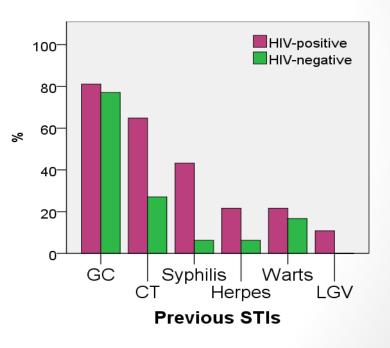

### **Previous STIs**

#### MSM had more previous STIs than heterosexuals (P=0.03)

#### HIV-positive MSM had more previous STIs than HIV-negative MSM (P<0.01)