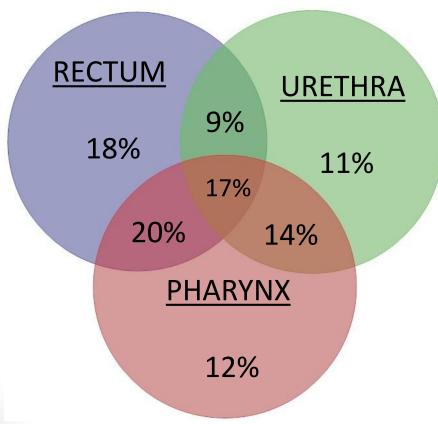

## **Infection Site**

 72.2% (n=70) MSM had multi-site infections

 4 participants had different resistant profiles in different sites